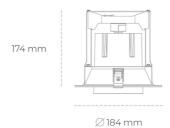

## LUMINAIRE

Weight 1,06 [kg]
Protection rating IP , IK , class IP 20, IK 3,
Luminaire colour WHITE
Cover Glass
Operating voltage 220-240V 50-60Hz

Note: All data are typical values. Tolerance of measurements +/-10% System features may change with product improvements due to technical advances.