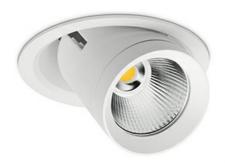

## **Downlight LED**

LED downlight for drop ceiling istallation. Aluminium housing. Glass cover included. Available in white, black and grey. Any RAL palette colour available on enquiry. Reflector beams available: 15°, 24°, 36°, 60°. Maximum power is 37W