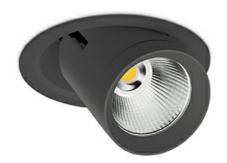

## DOWNLIGHT MAGNUM 825 35W 36° BLACK BREAD ON/OFF

Article number: N216-K0002-VF825-H8-O36-ZC03\_900-##-###

COB 2500 [K] BREAD Light colour CRI Led chip flux 4073 [lm] Luminous flux 3258 [lm] System power 35 [W] Luminaire Efficiency 93 [lm/W] Beam angle 36° Controller ON/OFF MacAdam 3 SDCM

## **Downlight LED**

LED downlight for drop ceiling istallation. Aluminium housing. Glass cover included. Available in white, black and grey. Any RAL palette colour available on enquiry. Reflector beams available: 15°, 24°, 36°, 60°. Maximum power is 37W