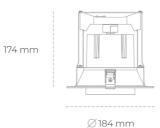

## LUMINAIRE

Weight 1,06 [kg]

Protection rating IP , IK , class IP 20, IK 3,

Luminaire colour BLACK

Cover Glass

Operating voltage 220-240V 50-60Hz