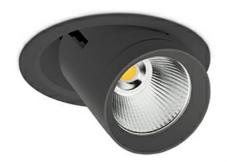

## **Downlight LED**

LED downlight for drop ceiling istallation. Aluminium housing. Glass cover included. Available in white, black and grey. Any RAL palette colour available on enquiry. Reflector beams available: 15°, 24°, 36°, 60°. Maximum power is 37W