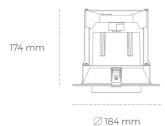

## LUMINAIRE

Beam angle

Weight 1,06 [kg]

Protection rating IP , IK , class IP 20, IK 3,

Luminaire colour BLACK

Cover Glass

Operating voltage 220-240V 50-60Hz