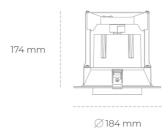

## LUMINAIRE

Weight 1,06 [kg]

Protection rating IP , IK , class IP 20, IK 3,

Luminaire colour BLACK

Cover Glass

Operating voltage 220-240V 50-60Hz