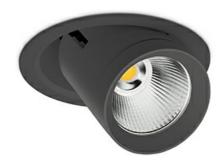

## **Downlight LED**

LED downlight for drop ceiling istallation. Aluminium housing. Glass cover included. Available in white, black and grey. Any RAL palette colour available on enquiry. Reflector beams available: 15°, 24°, 36°, 60°. Maximum power is 37W