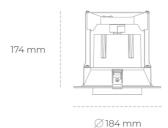

## LUMINAIRE

Weight 1,06 [kg] Protection rating IP , IK , class IP 20, IK 3, BLACK Luminaire colour Cover Glass Operating voltage 220-240V 50-60Hz