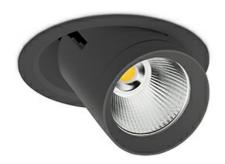

## **Downlight LED**

LED downlight for drop ceiling istallation. Aluminium housing. Glass cover included. Available in white, black and grey. Any RAL palette colour available on enquiry. Reflector beams available: 15°, 24°, 36°, 60°. Maximum power is