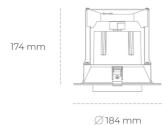

## LUMINAIRE

Controller

MacAdam

Weight 1,06 [kg]

Protection rating IP , IK , class IP 20, IK 3,

Luminaire colour BLACK

Cover Glass

Operating voltage 220-240V 50-60Hz