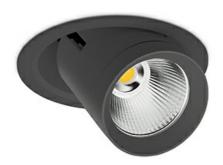

## **Downlight LED**

LED downlight for drop ceiling istallation. Aluminium housing. Glass cover included. Available in white, black and grey. Any RAL palette colour available on enquiry. Reflector beams available: 15°, 24°, 36°, 60°. Maximum power is 37W