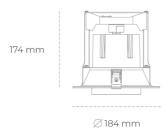

## LUMINAIRE

Weight 1,06 [kg]

Protection rating IP , IK , class IP 20, IK 3,

Luminaire colour BLACK

Cover Glass

Operating voltage 220-240V 50-60Hz

## **Downlight LED**

LED downlight for drop ceiling istallation. Aluminium housing. Glass cover included. Available in white, black and grey. Any RAL palette colour available on enquiry. Reflector beams available: 15°, 24°, 36°, 60°. Maximum power is 37W