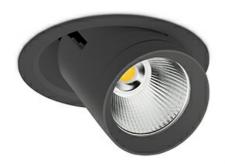

## DOWNLIGHT MAGNUM 820 14W 15° BLACK MEAT PINK ON/OFF

Article number: N216-K0002-VE820-H8-O15-ZC01\_350-##-###

 LED
 COB

 Light colour
 2000 [K] MEAT PINK

 CRI
 80

 Led chip flux
 1253 [Im]

 Luminous flux
 1002 [Im]

 System power
 14 [W]

System power 14 [W]

Luminaire Efficiency 72 [Im/W]

Beam angle 15°

Controller ON/OFF

MacAdam 3 SDCM

## LUMINAIRE

Weight 1,06 [kg]

Protection rating IP , IK , class IP 20, IK 3,

Luminaire colour BLACK

Cover Glass

Operating voltage 220-240V 50-60Hz

## **Downlight LED**

LED downlight for drop ceiling istallation. Aluminium housing. Glass cover included. Available in white, black and grey. Any RAL palette colour available on enquiry. Reflector beams available: 15°, 24°, 36°, 60°. Maximum power is 37W