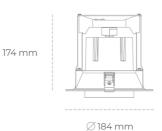

## DOWNLIGHT MAGNUM 940 27W 60° BLACK | ON/OFF

Article number: N216-K0002-RF940-H8-O60-ZC02\_700-##-###

COB Light colour 4000 [K] | CRI Led chip flux 3383 [lm] Luminous flux 2706 [lm] System power 27 [W] Luminaire Efficiency 100 [lm/W] Beam angle 60° Controller ON/OFF MacAdam 3 SDCM

## LUMINAIRE

Weight 1,06 [kg]

Protection rating IP , IK , class IP 20, IK 3,

Luminaire colour BLACK

Cover Glass

Operating voltage 220-240V 50-60Hz

Note: All data are typical values. Tolerance of measurements +/-10% System features may change with product improvements due to technical advances.