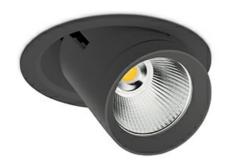

## Downlight LED

LED downlight for drop ceiling istallation. Aluminium housing. Glass cover included. Available in white, black and grey. Any RAL palette colour available on enquiry. Reflector beams available: 15°, 24°, 36°, 60°. Maximum power is 37W