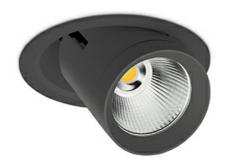

## DOWNLIGHT MAGNUM 940 25W 36° BLACK | ON/OFF

Article number: N216-K0002-RF940-H8-O36-ZC02\_650-##-###

| LED                  | COB        |
|----------------------|------------|
| Light colour         | 4000 [K]   |
| CRI                  | 90         |
| Led chip flux        | 3141 [lm]  |
| Luminous flux        | 2512 [lm]  |
| System power         | 25 [W]     |
| Luminaire Efficiency | 100 [lm/W] |
| Beam angle           | 36°        |
| Controller           | ON/OFF     |
| MacAdam              | 3 SDCM     |

## Downlight LED

LED downlight for drop ceiling istallation. Aluminium housing. Glass cover included. Available in white, black and grey. Any RAL palette colour available on enquiry. Reflector beams available: 15°, 24°, 36°, 60°. Maximum power is 37W