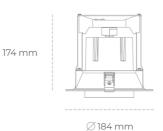

## LUMINAIRE

Weight 1,06 [kg]

Protection rating IP , IK , class IP 20, IK 3,

Luminaire colour BLACK

Cover Glass

Operating voltage 220-240V 50-60Hz

Note: All data are typical values. Tolerance of measurements +/-10% System features may change with product improvements due to technical advances.