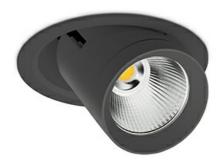

## Downlight LED

LED downlight for drop ceiling istallation. Aluminium housing. Glass cover included. Available in white, black and grey. Any RAL palette colour available on enquiry. Reflector beams available: 15°, 24°, 36°, 60°. Maximum power is 37W

## LUMINAIRE

Weight 1,06 [kg]

Protection rating IP , IK , class IP 20, IK 3,

Luminaire colour BLACK

Cover Glass

Operating voltage 220-240V 50-60Hz

Note: All data are typical values. Tolerance of measurements +/-10% System features may change with product improvements due to technical advances.