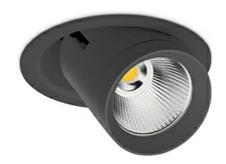

## DOWNLIGHT MAGNUM 930 19W 36° BLACK | ON/OFF

Article number: N216-K0002-RF930-H8-O36-ZC01\_500-##-###

| LED                  | COB       |
|----------------------|-----------|
| Light colour         | 3000 [K]  |
| CRI                  | 90        |
| Led chip flux        | 2305 [lm] |
| Luminous flux        | 1844 [lm] |
| System power         | 19 [W]    |
| Luminaire Efficiency | 97 [lm/W] |
| Beam angle           | 36°       |
| Controller           | ON/OFF    |
| MacAdam              | 3 SDCM    |

## Downlight LED

LED downlight for drop ceiling istallation. Aluminium housing. Glass cover included. Available in white, black and grey. Any RAL palette colour available on enquiry. Reflector beams available: 15°, 24°, 36°, 60°. Maximum power is 37W

## LUMINAIRE

Weight 1,06 [kg]

Protection rating IP , IK , class IP 20, IK 3,

Luminaire colour BLACK

Cover Glass

Operating voltage 220-240V 50-60Hz

Note: All data are typical values. Tolerance of measurements +/-10% System features may change with product improvements due to technical advances.