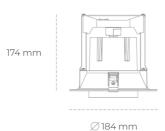

## LUMINAIRE

Weight 1,06 [kg]

Protection rating IP , IK , class IP 20, IK 3,

Luminaire colour BLACK

Cover Glass

Operating voltage 220-240V 50-60Hz

Note: All data are typical values. Tolerance of measurements +/-10% System features may change with product improvements due to technical advances.