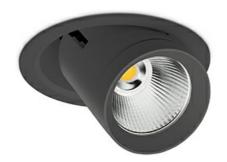

## Downlight LED

LED downlight for drop ceiling istallation. Aluminium housing. Glass cover included. Available in white, black and grey. Any RAL palette colour available on enquiry. Reflector beams available: 15°, 24°, 36°, 60°. Maximum power is 37W