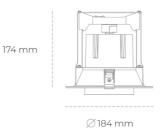

## LUMINAIRE

Weight 1,06 [kg]

Protection rating IP , IK , class IP 20, IK 3,

Luminaire colour BLACK

Cover Glass

Operating voltage 220-240V 50-60Hz

Note: All data are typical values. Tolerance of measurements +/-10% System features may change with product improvements due to technical advances.