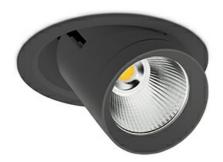

## DOWNLIGHT MAGNUM 927 21W 36° BLACK | ON/OFF

Article number: N216-K0002-RF927-H8-O36-ZC02\_550-##-###

| LED                  | СОВ       |
|----------------------|-----------|
| Light colour         | 2700 [K]  |
| CRI                  | 80        |
| Led chip flux        | 2444 [lm] |
| Luminous flux        | 1955 [lm] |
| System power         | 21 [W]    |
| Luminaire Efficiency | 93 [lm/W] |
| Beam angle           | 36°       |
| Controller           | ON/OFF    |
| MacAdam              | 3 SDCM    |

## Downlight LED

LED downlight for drop ceiling istallation. Aluminium housing. Glass cover included. Available in white, black and grey. Any RAL palette colour available on enquiry. Reflector beams available: 15°, 24°, 36°, 60°. Maximum power is 37W