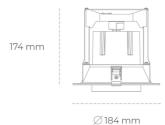

## LUMINAIRE

Weight 1,06 [kg]

Protection rating IP , IK , class IP 20, IK 3,

Luminaire colour BLACK

Cover Glass

Operating voltage 220-240V 50-60Hz

Note: All data are typical values. Tolerance of measurements +/-10% System features may change with product improvements due to technical advances.