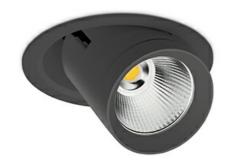

## DOWNLIGHT MAGNUM 927 10W 36° BLACK | ON/OFF

Article number: N216-K0002-RF927-H8-O36-ZC01\_250-##-###

COB Light colour 2700 [K] | CRI Led chip flux 1111 [lm] Luminous flux 888 [lm] System power 10 [W] Luminaire Efficiency 89 [lm/W] Beam angle 36° Controller ON/OFF MacAdam 3 SDCM

## **Downlight LED**

LED downlight for drop ceiling istallation. Aluminium housing. Glass cover included. Available in white, black and grey. Any RAL palette colour available on enquiry. Reflector beams available: 15°, 24°, 36°, 60°. Maximum power is 37W