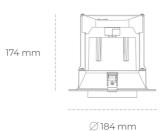

## LUMINAIRE

Weight 1,06 [kg]

Protection rating IP , IK , class IP 20, IK 3,

Luminaire colour BLACK

Cover Glass

Operating voltage 220-240V 50-60Hz