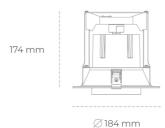

## LUMINAIRE

Weight 1,06 [kg]

Protection rating IP , IK , class IP 20, IK 3,

Luminaire colour BLACK

Cover Glass

Operating voltage 220-240V 50-60Hz

Note: All data are typical values. Tolerance of measurements +/-10% System features may change with product improvements due to technical advances.