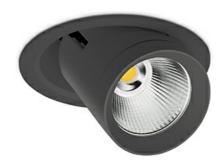

## DOWNLIGHT MAGNUM 927 35W 24° BLACK | ON/OFF

Article number: N216-K0002-RF927-H8-O24-ZC03\_900-##-###

| LED                  | COB       |
|----------------------|-----------|
| Light colour         | 2700 [K]  |
| CRI                  | 80        |
| Led chip flux        | 4000 [lm] |
| Luminous flux        | 3200 [lm] |
| System power         | 35 [W]    |
| Luminaire Efficiency | 91 [lm/W] |
| Beam angle           | 24°       |
| Controller           | ON/OFF    |
| MacAdam              | 3 SDCM    |

## **Downlight LED**

LED downlight for drop ceiling istallation. Aluminium housing. Glass cover included. Available in white, black and grey. Any RAL palette colour available on enquiry. Reflector beams available: 15°, 24°, 36°, 60°. Maximum power is 37W

## LUMINAIRE

Weight 1,06 [kg]

Protection rating IP , IK , class IP 20, IK 3,

Luminaire colour BLACK

Cover Glass

Operating voltage 220-240V 50-60Hz

Note: All data are typical values. Tolerance of measurements +/-10% System features may change with product improvements due to technical advances.