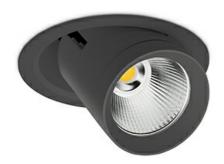

## DOWNLIGHT MAGNUM 850 23W 60° BLACK | ON/OFF

Article number: N216-K0002-RF850-H8-O60-ZC02\_600-##-###

| LED                  | COB        |
|----------------------|------------|
| Light colour         | 5000 [K]   |
| CRI                  | 80         |
| Led chip flux        | 3475 [lm]  |
| Luminous flux        | 2780 [lm]  |
| System power         | 23 [W]     |
| Luminaire Efficiency | 121 [lm/W] |
| Beam angle           | 60°        |
| Controller           | ON/OFF     |
| MacAdam              | 3 SDCM     |

## **Downlight LED**

LED downlight for drop ceiling istallation. Aluminium housing. Glass cover included. Available in white, black and grey. Any RAL palette colour available on enquiry. Reflector beams available: 15°, 24°, 36°, 60°. Maximum power is 37W

## LUMINAIRE

Weight 1,06 [kg]

Protection rating IP , IK , class IP 20, IK 3,

Luminaire colour BLACK

Cover Glass

Operating voltage 220-240V 50-60Hz

Note: All data are typical values. Tolerance of measurements +/-10% System features may change with product improvements due to technical advances.