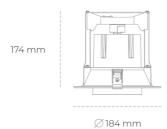

## LUMINAIRE

Weight 1,06 [kg]

Protection rating IP , IK , class IP 20, IK 3,

Luminaire colour BLACK

Cover Glass

Operating voltage 220-240V 50-60Hz

Note: All data are typical values. Tolerance of measurements +/-10% System features may change with product improvements due to technical advances.