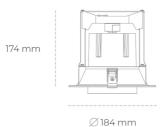

## LUMINAIRE

Weight 1,06 [kg]

Protection rating IP , IK , class IP 20, IK 3,

Luminaire colour BLACK

Cover Glass

Operating voltage 220-240V 50-60Hz

Note: All data are typical values. Tolerance of measurements +/-10% System features may change with product improvements due to technical advances.