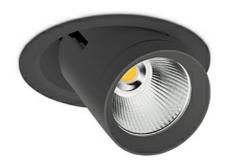

## DOWNLIGHT MAGNUM 850 19W 60° BLACK | ON/OFF

Article number: N216-K0002-RF850-H8-O60-ZC01\_500-##-###

| LED                  | COB        |
|----------------------|------------|
| Light colour         | 5000 [K]   |
| CRI                  | 80         |
| Led chip flux        | 2895 [lm]  |
| Luminous flux        | 2316 [lm]  |
| System power         | 19 [W]     |
| Luminaire Efficiency | 122 [lm/W] |
| Beam angle           | 60°        |
| Controller           | ON/OFF     |
| MacAdam              | 3 SDCM     |

## **Downlight LED**

LED downlight for drop ceiling istallation. Aluminium housing. Glass cover included. Available in white, black and grey. Any RAL palette colour available on enquiry. Reflector beams available: 15°, 24°, 36°, 60°. Maximum power is 37W