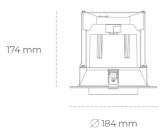

## LUMINAIRE

Weight 1,06 [kg]

Protection rating IP, IK, class IP 20, IK 3,

Luminaire colour BLACK

Cover Glass

Operating voltage 220-240V 50-60Hz

Note: All data are typical values. Tolerance of measurements +/-10% System features may change with product improvements due to technical advances.