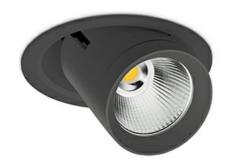

## DOWNLIGHT MAGNUM 850 25W 36° BLACK | ON/OFF

Article number: N216-K0002-RF850-H8-O36-ZC02\_650-##-###

COB Light colour 5000 [K] | CRI Led chip flux 3764 [lm] Luminous flux 3011 [lm] System power 25 [W] Luminaire Efficiency 120 [lm/W] Beam angle 36° Controller ON/OFF MacAdam 3 SDCM

## **Downlight LED**

LED downlight for drop ceiling istallation. Aluminium housing. Glass cover included. Available in white, black and grey. Any RAL palette colour available on enquiry. Reflector beams available: 15°, 24°, 36°, 60°. Maximum power is 37W