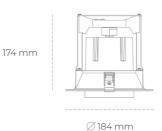

## MacAdam LUMINAIRE

Weight 1,06 [kg]

Protection rating IP , IK , class IP 20, IK 3,

Luminaire colour BLACK

Cover Glass

Operating voltage 220-240V 50-60Hz

## **Downlight LED**

LED downlight for drop ceiling istallation. Aluminium housing. Glass cover included. Available in white, black and grey. Any RAL palette colour available on enquiry. Reflector beams available: 15°, 24°, 36°, 60°. Maximum power is 37W