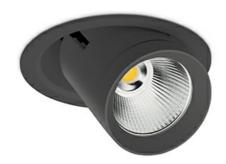

## DOWNLIGHT MAGNUM 835 14W 15° BLACK | ON/OFF

Article number: N216-K0002-RF835-H8-O15-ZC01\_350-##-###

| LED                  | COB        |
|----------------------|------------|
| Light colour         | 3500 [K]   |
| CRI                  | 80         |
| Led chip flux        | 1948 [lm]  |
| Luminous flux        | 1558 [lm]  |
| System power         | 14 [W]     |
| Luminaire Efficiency | 111 [lm/W] |
| Beam angle           | 15°        |
| Controller           | ON/OFF     |
| MacAdam              | 3 SDCM     |

## MacAdam LUMINAIRE

Weight 1,06 [kg]

Protection rating IP , IK , class IP 20, IK 3,

Luminaire colour BLACK

Cover Glass

Operating voltage 220-240V 50-60Hz

## **Downlight LED**

LED downlight for drop ceiling istallation. Aluminium housing. Glass cover included. Available in white, black and grey. Any RAL palette colour available on enquiry. Reflector beams available: 15°, 24°, 36°, 60°. Maximum power is 37W