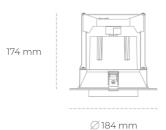

## LUMINAIRE

Weight 1,06 [kg]

Protection rating IP, IK, class IP 20, IK 3,

Luminaire colour BLACK

Cover Glass

Operating voltage 220-240V 50-60Hz