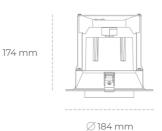

## LUMINAIRE

Weight 1,06 [kg]

Protection rating IP , IK , class IP 20, IK 3,

Luminaire colour BLACK

Cover Glass

Operating voltage 220-240V 50-60Hz