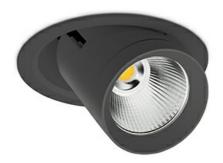

## **Downlight LED**

LED downlight for drop ceiling istallation. Aluminium housing. Glass cover included. Available in white, black and grey. Any RAL palette colour available on enquiry. Reflector beams available: 15°, 24°, 36°, 60°. Maximum power is 37W