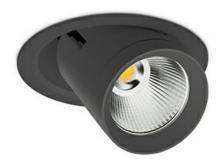

## DOWNLIGHT MAGNUM 830 10W 60° BLACK | ON/OFF

Article number: N216-K0002-RF830-H8-O60-ZC01\_250-##-###

| LED                  | СОВ        |
|----------------------|------------|
| Light colour         | 3000 [K]   |
| CRI                  | 80         |
| Led chip flux        | 1361 [lm]  |
| Luminous flux        | 1088 [lm]  |
| System power         | 10 [W]     |
| Luminaire Efficiency | 109 [lm/W] |
| Beam angle           | 60°        |
| Controller           | ON/OFF     |
| MacAdam              | 3 SDCM     |

## Downlight LED

LED downlight for drop ceiling istallation. Aluminium housing. Glass cover included. Available in white, black and grey. Any RAL palette colour available on enquiry. Reflector beams available: 15°, 24°, 36°, 60°. Maximum power is 37W