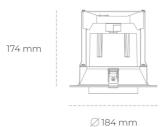

## LUMINAIRE

Weight 1,06 [kg]

Protection rating IP , IK , class IP 20, IK 3,

Luminaire colour BLACK

Cover Glass

Operating voltage 220-240V 50-60Hz

Note: All data are typical values. Tolerance of measurements +/-10% System features may change with product improvements due to technical advances.