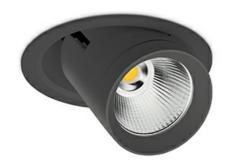

## DOWNLIGHT MAGNUM 827 23W 36° BLACK | ON/OFF

Article number: N216-K0002-RF827-H8-O36-ZC02\_600-##-###

COB Light colour 2700 [K] | CRI Led chip flux 3233 [lm] Luminous flux 2586 [lm] System power 23 [W] Luminaire Efficiency 112 [lm/W] Beam angle 36° Controller ON/OFF 3 SDCM

## **Downlight LED**

LED downlight for drop ceiling istallation. Aluminium housing. Glass cover included. Available in white, black and grey. Any RAL palette colour available on enquiry. Reflector beams available: 15°, 24°, 36°, 60°. Maximum power is