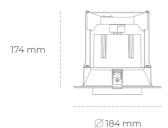

## MacAdam

LUMINAIRE

Weight 1,06 [kg] Protection rating IP , IK , class IP 20, IK 3, BLACK Luminaire colour Cover Glass Operating voltage 220-240V 50-60Hz