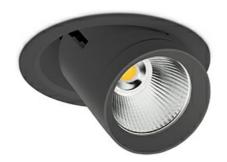

## DOWNLIGHT MAGNUM 827 21W 36° BLACK | ON/OFF

Article number: N216-K0002-RF827-H8-O36-ZC02\_550-##-###

| LED                  | СОВ        |
|----------------------|------------|
| Light colour         | 2700 [K]   |
| CRI                  | 80         |
| Led chip flux        | 2963 [lm]  |
| Luminous flux        | 2370 [lm]  |
| System power         | 21 [W]     |
| Luminaire Efficiency | 113 [lm/W] |
| Beam angle           | 36°        |
| Controller           | ON/OFF     |
| MacAdam              | 3 SDCM     |

## **Downlight LED**

LED downlight for drop ceiling istallation. Aluminium housing. Glass cover included. Available in white, black and grey. Any RAL palette colour available on enquiry. Reflector beams available: 15°, 24°, 36°, 60°. Maximum power is 37W

## LUMINAIRE

Weight 1,06 [kg]

Protection rating IP , IK , class IP 20, IK 3,

Luminaire colour BLACK

Cover Glass

Operating voltage 220-240V 50-60Hz

Note: All data are typical values. Tolerance of measurements +/-10% System features may change with product improvements due to technical advances.