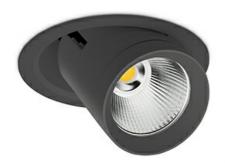

## **Downlight LED**

LED downlight for drop ceiling istallation. Aluminium housing. Glass cover included. Available in white, black and grey. Any RAL palette colour available on enquiry. Reflector beams available: 15°, 24°, 36°, 60°. Maximum power is 37W