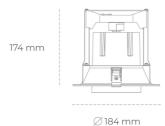

## LUMINAIRE

Weight 1,06 [kg]

Protection rating IP , IK , class IP 20, IK 3,

Luminaire colour BLACK

Cover Glass

Operating voltage 220-240V 50-60Hz

Note: All data are typical values. Tolerance of measurements +/-10% System features may change with product improvements due to technical advances.