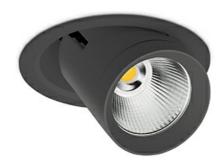

## **Downlight LED**

LED downlight for drop ceiling istallation. Aluminium housing. Glass cover included. Available in white, black and grey. Any RAL palette colour available on enquiry. Reflector beams available: 15°, 24°, 36°, 60°. Maximum power is 37W