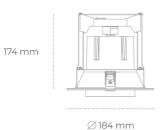

## LUMINAIRE

MacAdam

Weight 1,06 [kg]

Protection rating IP , IK , class IP 20, IK 3,

Luminaire colour BLACK

Cover Glass

Operating voltage 220-240V 50-60Hz

Note: All data are typical values. Tolerance of measurements +/-10% System features may change with product improvements due to technical advances.