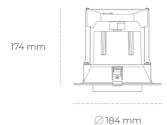

## LUMINAIRE

MacAdam

Weight 1,06 [kg]

Protection rating IP , IK , class IP 20, IK 3,

Luminaire colour BLACK

Cover Glass

Operating voltage 220-240V 50-60Hz