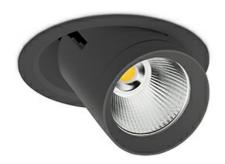

## **Downlight LED**

LED downlight for drop ceiling istallation. Aluminium housing. Glass cover included. Available in white, black and grey. Any RAL palette colour available on enquiry. Reflector beams available: 15°, 24°, 36°, 60°. Maximum power is 37W