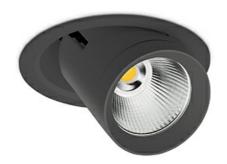

## **Downlight LED**

LED downlight for drop ceiling istallation. Aluminium housing. Glass cover included. Available in white, black and grey. Any RAL palette colour available on enquiry. Reflector beams available: 15°, 24°, 36°, 60°. Maximum power is 37W