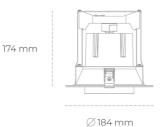

## LUMINAIRE

Weight 1,06 [kg]

Protection rating IP , IK , class IP 20, IK 3,

Luminaire colour BLACK

Cover Glass

Operating voltage 220-240V 50-60Hz

Note: All data are typical values. Tolerance of measurements +/-10% System features may change with product improvements due to technical advances.