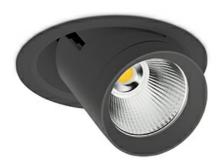

## DOWNLIGHT MAGNUM 930 35W 15° BLACK PREMIUM WHITE ON/OFF

Article number: N216-K0002-HE930-HA-O15-ZC03\_900-##-###

COB

3 SDCM

 Light colour
 3000 [K] PREMIUM WHITE

 CRI
 90

 Led chip flux
 3911 [Im]

Led cnip flux

## Downlight LED

LED downlight for drop ceiling istallation. Aluminium housing. Glass cover included. Available in white, black and grey. Any RAL palette colour available on enquiry. Reflector beams available: 15°, 24°, 36°, 60°. Maximum power is 37W