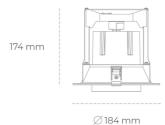

## Downlight LED

LED downlight for drop ceiling istallation. Aluminium housing. Glass cover included. Available in white, black and grey. Any RAL palette colour available on enquiry. Reflector beams available: 15°, 24°, 36°, 60°. Maximum power is 37W