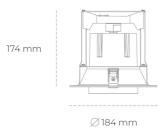

## LUMINAIRE

Weight 1,06 [kg]

Protection rating IP , IK , class IP 20, IK 3,

Luminaire colour BLACK

Cover Glass

Operating voltage 220-240V 50-60Hz

## **Downlight LED**

LED downlight for drop ceiling istallation. Aluminium housing. Glass cover included. Available in white, black and grey. Any RAL palette colour available on enquiry. Reflector beams available: 15°, 24°, 36°, 60°. Maximum power is 37W