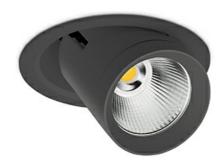

## **Downlight LED**

LED downlight for drop ceiling istallation. Aluminium housing. Glass cover included. Available in white, black and grey. Any RAL palette colour available on enquiry. Reflector beams available: 15°, 24°, 36°, 60°. Maximum power is 37W