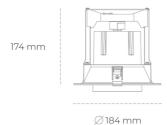

## LUMINAIRE

 Weight
 1,06 [kg]

 Protection rating IP , IK , class
 IP 20, IK 3,

 Luminaire colour
 BLACK

 Cover
 Glass

 Operating voltage
 220-240V 50-60Hz

Note: All data are typical values. Tolerance of measurements +/-10% System features may change with product improvements due to technical advances.