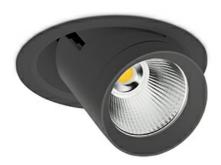

## DOWNLIGHT MAGNUM 942 14W 15° BLACK MEAT WHITE ON/OFF

Article number: N216-K0002-CC942-H8-O15-ZC01\_350-##-###

COB 4200 [K] MEAT WHITE Light colour CRI 90 Led chip flux 1412 [lm] Luminous flux 1129 [lm] System power 14 [W] Luminaire Efficiency 81 [lm/W] Beam angle 15° Controller ON/OFF MacAdam 3 SDCM

## **Downlight LED**

LED downlight for drop ceiling istallation. Aluminium housing. Glass cover included. Available in white, black and grey. Any RAL palette colour available on enquiry. Reflector beams available: 15°, 24°, 36°, 60°. Maximum power is 37W

## LUMINAIRE

 Weight
 1,06 [kg]

 Protection rating IP , IK , class
 IP 20, IK 3,

 Luminaire colour
 BLACK

 Cover
 Glass

 Operating voltage
 220-240V 50-60Hz

Note: All data are typical values. Tolerance of measurements +/-10% System features may change with product improvements due to technical advances.