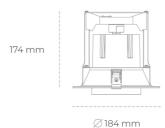

## LUMINAIRE

 Weight
 1,06 [kg]

 Protection rating IP , IK , class
 IP 20, IK 3,

 Luminaire colour
 BLACK

 Cover
 Glass

 Operating voltage
 220-240V 50-60Hz

Note: All data are typical values. Tolerance of measurements +/-10% System features may change with product improvements due to technical advances.