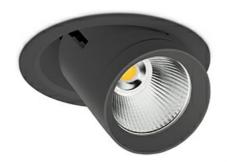

## DOWNLIGHT MAGNUM 935 21W 24° BLACK HI EFFICIENT ON/OFF

Article number: N216-K0002-BB935-H8-O24-ZC02\_550-##-###

COB 3500 [K] HI EFFICIENT Light colour CRI 90 Led chip flux 3341 [lm] Luminous flux 2672 [lm] System power 21 [W] Luminaire Efficiency 127 [lm/W] Beam angle 24° Controller ON/OFF MacAdam 3 SDCM

## **Downlight LED**

LED downlight for drop ceiling istallation. Aluminium housing. Glass cover included. Available in white, black and grey. Any RAL palette colour available on enquiry. Reflector beams available: 15°, 24°, 36°, 60°. Maximum power is 37W