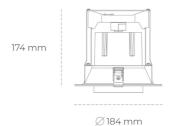

## LUMINAIRE

Weight 1,06 [kg]

Protection rating IP , IK , class IP 20, IK 3,

Luminaire colour BLACK

Cover Glass

Operating voltage 220-240V 50-60Hz

Note: All data are typical values. Tolerance of measurements +/-10% System features may change with product improvements due to technical advances.