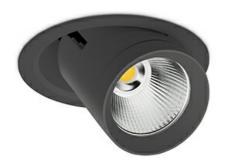

## **Downlight LED**

LED downlight for drop ceiling istallation. Aluminium housing. Glass cover included. Available in white, black and grey. Any RAL palette colour available on enquiry. Reflector beams available: 15°, 24°, 36°, 60°. Maximum power is 37W

## LUMINAIRE

Weight 1,06 [kg]

Protection rating IP , IK , class IP 20, IK 3,

Luminaire colour BLACK

Cover Glass

Operating voltage 220-240V 50-60Hz

Note: All data are typical values. Tolerance of measurements +/-10% System features may change with product improvements due to technical advances.