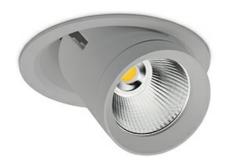

## DOWNLIGHT MAGNUM 825 37W 60° GREY BREAD ON/OFF

Article number: N216-K0001-VF825-H8-O60-ZC03\_950-##-###

COB 2500 [K] BREAD Light colour CRI 4299 [lm] Led chip flux Luminous flux 3439 [lm] System power 37 [W] Luminaire Efficiency 93 [lm/W] Beam angle 60° Controller ON/OFF MacAdam 3 SDCM

## **Downlight LED**

LED downlight for drop ceiling istallation. Aluminium housing. Glass cover included. Available in white, black and grey. Any RAL palette colour available on enquiry. Reflector beams available: 15°, 24°, 36°, 60°. Maximum power is 37W