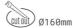

## LUMINAIRE

MacAdam

Weight 1,06 [kg]

Protection rating IP , IK , class IP 20, IK 3,

Luminaire colour GREY

Cover Glass

Operating voltage 220-240V 50-60Hz