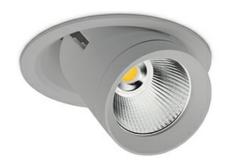

## **Downlight LED**

LED downlight for drop ceiling istallation. Aluminium housing. Glass cover included. Available in white, black and grey. Any RAL palette colour available on enquiry. Reflector beams available: 15°, 24°, 36°, 60°. Maximum power is 37W