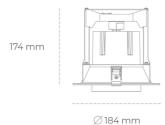

## LUMINAIRE

MacAdam

Weight 1,06 [kg]

Protection rating IP , IK , class IP 20, IK 3,

Luminaire colour GREY

Cover Glass

Operating voltage 220-240V 50-60Hz