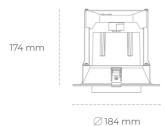

## LUMINAIRE

Controller

MacAdam

Weight 1,06 [kg]

Protection rating IP , IK , class IP 20, IK 3,

Luminaire colour GREY

Cover Glass

Operating voltage 220-240V 50-60Hz