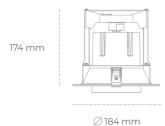

## LUMINAIRE

Weight 1,06 [kg]

Protection rating IP , IK , class IP 20, IK 3,

Luminaire colour GREY

Cover Glass

Operating voltage 220-240V 50-60Hz