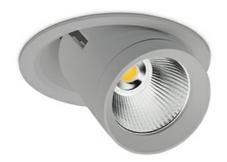

## DOWNLIGHT MAGNUM 940 31W 60° GREY | ON/OFF

Article number: N216-K0001-RF940-H8-O60-ZC03\_800-##-###

| LED                  | COB        |
|----------------------|------------|
| Light colour         | 4000 [K]   |
| CRI                  | 90         |
| Led chip flux        | 3866 [lm]  |
| Luminous flux        | 3092 [lm]  |
| System power         | 31 [W]     |
| Luminaire Efficiency | 100 [lm/W] |
| Beam angle           | 60°        |
| Controller           | ON/OFF     |
| MacAdam              | 3 SDCM     |

## Downlight LED

LED downlight for drop ceiling istallation. Aluminium housing. Glass cover included. Available in white, black and grey. Any RAL palette colour available on enquiry. Reflector beams available: 15°, 24°, 36°, 60°. Maximum power is 37W

## LUMINAIRE

Weight 1,06 [kg]

Protection rating IP , IK , class IP 20, IK 3,

Luminaire colour GREY

Cover Glass

Operating voltage 220-240V 50-60Hz

Note: All data are typical values. Tolerance of measurements +/-10% System features may change with product improvements due to technical advances.