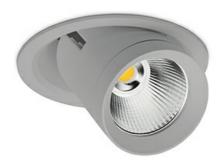

## DOWNLIGHT MAGNUM 940 37W 36° GREY | ON/OFF

Article number: N216-K0001-RF940-H8-O36-ZC03\_950-##-###

| LED                  | COB       |
|----------------------|-----------|
| Light colour         | 4000 [K]  |
| CRI                  | 90        |
| Led chip flux        | 4591 [lm] |
| Luminous flux        | 3672 [lm] |
| System power         | 37 [W]    |
| Luminaire Efficiency | 99 [lm/W] |
| Beam angle           | 36°       |
| Controller           | ON/OFF    |
| MacAdam              | 3 SDCM    |

## **Downlight LED**

LED downlight for drop ceiling istallation. Aluminium housing. Glass cover included. Available in white, black and grey. Any RAL palette colour available on enquiry. Reflector beams available: 15°, 24°, 36°, 60°. Maximum power is 37W