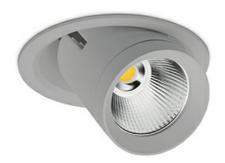

## **Downlight LED**

LED downlight for drop ceiling istallation. Aluminium housing. Glass cover included. Available in white, black and grey. Any RAL palette colour available on enquiry. Reflector beams available: 15°, 24°, 36°, 60°. Maximum power is 37W