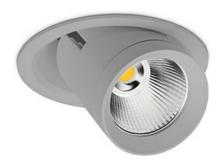

## DOWNLIGHT MAGNUM 930 37W 60° GREY | ON/OFF

Article number: N216-K0001-RF930-H8-O60-ZC03\_950-##-###

| LED                  | COB       |
|----------------------|-----------|
| Light colour         | 3000 [K]  |
| CRI                  | 90        |
| Led chip flux        | 4380 [lm] |
| Luminous flux        | 3504 [lm] |
| System power         | 37 [W]    |
| Luminaire Efficiency | 95 [lm/W] |
| Beam angle           | 60°       |
| Controller           | ON/OFF    |
| MacAdam              | 3 SDCM    |

## Downlight LED

LED downlight for drop ceiling istallation. Aluminium housing. Glass cover included. Available in white, black and grey. Any RAL palette colour available on enquiry. Reflector beams available: 15°, 24°, 36°, 60°. Maximum power is 37W