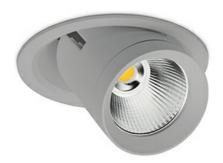

## DOWNLIGHT MAGNUM 930 31W 60° GREY | ON/OFF

Article number: N216-K0001-RF930-H8-O60-ZC03\_800-##-###

| LED                  | COB       |
|----------------------|-----------|
| Light colour         | 3000 [K]  |
| CRI                  | 90        |
| Led chip flux        | 3688 [lm] |
| Luminous flux        | 2950 [lm] |
| System power         | 31 [W]    |
| Luminaire Efficiency | 95 [lm/W] |
| Beam angle           | 60°       |
| Controller           | ON/OFF    |
| MacAdam              | 3 SDCM    |

## Downlight LED

LED downlight for drop ceiling istallation. Aluminium housing. Glass cover included. Available in white, black and grey. Any RAL palette colour available on enquiry. Reflector beams available: 15°, 24°, 36°, 60°. Maximum power is 37W