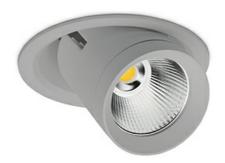

## DOWNLIGHT MAGNUM 930 27W 60° GREY | ON/OFF

Article number: N216-K0001-RF930-H8-O60-ZC02\_700-##-###

| LED                  | COB       |
|----------------------|-----------|
| Light colour         | 3000 [K]  |
| CRI                  | 90        |
| Led chip flux        | 3227 [lm] |
| Luminous flux        | 2581 [lm] |
| System power         | 27 [W]    |
| Luminaire Efficiency | 96 [lm/W] |
| Beam angle           | 60°       |
| Controller           | ON/OFF    |
| MacAdam              | 3 SDCM    |

## **Downlight LED**

LED downlight for drop ceiling istallation. Aluminium housing. Glass cover included. Available in white, black and grey. Any RAL palette colour available on enquiry. Reflector beams available: 15°, 24°, 36°, 60°. Maximum power is 37W