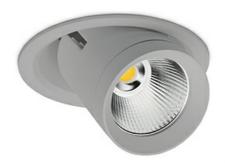

## DOWNLIGHT MAGNUM 930 21W 60° GREY | ON/OFF

Article number: N216-K0001-RF930-H8-O60-ZC02\_550-##-###

| LED                  | COB       |
|----------------------|-----------|
| Light colour         | 3000 [K]  |
| CRI                  | 90        |
| Led chip flux        | 2536 [lm] |
| Luminous flux        | 2028 [lm] |
| System power         | 21 [W]    |
| Luminaire Efficiency | 97 [lm/W] |
| Beam angle           | 60°       |
| Controller           | ON/OFF    |
| MacAdam              | 3 SDCM    |

## Downlight LED

LED downlight for drop ceiling istallation. Aluminium housing. Glass cover included. Available in white, black and grey. Any RAL palette colour available on enquiry. Reflector beams available: 15°, 24°, 36°, 60°. Maximum power is 37W