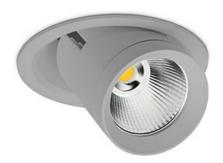

## DOWNLIGHT MAGNUM 930 14W 60° GREY | ON/OFF

Article number: N216-K0001-RF930-H8-O60-ZC01\_350-##-###

| LED                  | СОВ       |
|----------------------|-----------|
| Light colour         | 3000 [K]  |
| CRI                  | 90        |
| Led chip flux        | 1613 [lm] |
| Luminous flux        | 1290 [lm] |
| System power         | 14 [W]    |
| Luminaire Efficiency | 92 [lm/W] |
| Beam angle           | 60°       |
| Controller           | ON/OFF    |
| MacAdam              | 3 SDCM    |

## Downlight LED

LED downlight for drop ceiling istallation. Aluminium housing. Glass cover included. Available in white, black and grey. Any RAL palette colour available on enquiry. Reflector beams available: 15°, 24°, 36°, 60°. Maximum power is 37W