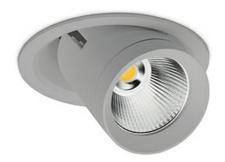

## **Downlight LED**

LED downlight for drop ceiling istallation. Aluminium housing. Glass cover included. Available in white, black and grey. Any RAL palette colour available on enquiry. Reflector beams available: 15°, 24°, 36°, 60°. Maximum power is 37W