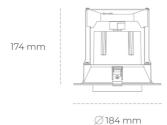

## LUMINAIRE

Weight 1,06 [kg]

Protection rating IP , IK , class IP 20, IK 3,

Luminaire colour GREY

Cover Glass

Operating voltage 220-240V 50-60Hz

Note: All data are typical values. Tolerance of measurements +/-10% System features may change with product improvements due to technical advances.