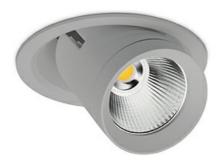

## DOWNLIGHT MAGNUM 930 35W 15° GREY | ON/OFF

Article number: N216-K0001-RF930-H8-O15-ZC03\_900-##-###

| LED                  | COB       |
|----------------------|-----------|
| Light colour         | 3000 [K]  |
| CRI                  | 90        |
| Led chip flux        | 4150 [lm] |
| Luminous flux        | 3320 [lm] |
| System power         | 35 [W]    |
| Luminaire Efficiency | 95 [lm/W] |
| Beam angle           | 15°       |
| Controller           | ON/OFF    |
| MacAdam              | 3 SDCM    |

## Downlight LED

LED downlight for drop ceiling istallation. Aluminium housing. Glass cover included. Available in white, black and grey. Any RAL palette colour available on enquiry. Reflector beams available: 15°, 24°, 36°, 60°. Maximum power is 37W

## LUMINAIRE

Weight 1,06 [kg]

Protection rating IP , IK , class IP 20, IK 3,

Luminaire colour GREY

Cover Glass

Operating voltage 220-240V 50-60Hz

Note: All data are typical values. Tolerance of measurements +/-10% System features may change with product improvements due to technical advances.