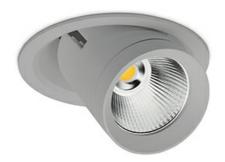

## DOWNLIGHT MAGNUM 927 37W 36° GREY | ON/OFF

Article number: N216-K0001-RF927-H8-O36-ZC03\_950-##-###

| LED                  | COB       |
|----------------------|-----------|
| Light colour         | 2700 [K]  |
| CRI                  | 80        |
| Led chip flux        | 4222 [lm] |
| Luminous flux        | 3377 [lm] |
| System power         | 37 [W]    |
| Luminaire Efficiency | 91 [lm/W] |
| Beam angle           | 36°       |
| Controller           | ON/OFF    |
| MacAdam              | 3 SDCM    |

## Downlight LED

LED downlight for drop ceiling istallation. Aluminium housing. Glass cover included. Available in white, black and grey. Any RAL palette colour available on enquiry. Reflector beams available: 15°, 24°, 36°, 60°. Maximum power is 37W