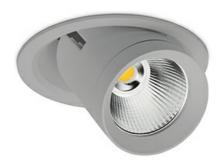

## Downlight LED

LED downlight for drop ceiling istallation. Aluminium housing. Glass cover included. Available in white, black and grey. Any RAL palette colour available on enquiry. Reflector beams available: 15°, 24°, 36°, 60°. Maximum power is 37W